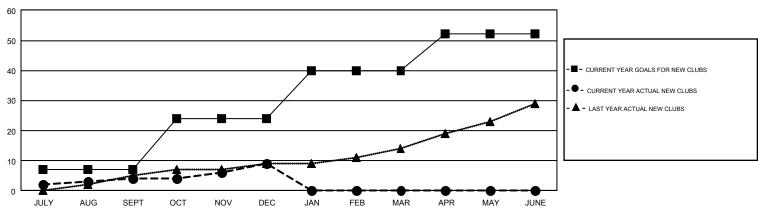

## GMT Constitutional Area 1, Group E

GMT: STACEY JONES

REPORT DOES NOT INCLUDE CLUBS IN UNDISTRICTED AREAS.

| Clubs                 |               |           |               | Members               |                           |                         |                                                    |  |
|-----------------------|---------------|-----------|---------------|-----------------------|---------------------------|-------------------------|----------------------------------------------------|--|
| RESULTS FOR 2017-2018 |               |           |               | RESULTS FOR 2017-2018 |                           |                         |                                                    |  |
| QUARTER               | NEW CLUB GOAL | NEW CLUBS | DROPPED CLUBS | QUARTER               | MEMBER GROWTH NET<br>GOAL | MEMBER GROWTH<br>ACTUAL | DROPPED<br>MEMBERS ACTUAL<br>(including transfers) |  |
| JULY/AUG/SEPT         | 7             | 4         | 9             | JULY/AUG/SEPT         | 385                       | 864                     | 1,529                                              |  |
| OCT/NOV/DEC           | 17            | 5         | 20            | OCT/NOV/DEC           | 381                       | 887                     | 1,518                                              |  |
| JAN/FEB/MAR           | 16            | 0         | 0             | JAN/FEB/MAR           | 636                       | 0                       | 0                                                  |  |
| APR/MAY/JUNE          | 12            | 0         | 0             | APR/MAY/JUNE          | 260                       | 0                       | 0                                                  |  |

## GOALS AND ACTUAL NEW CLUBS CUMULATIVE

| DROPPED CLUBS: 29              |       | 555 CLUBS OF 1,564 ADDED 1 OR | GENDER DISTRIBUTION             |                 |       |
|--------------------------------|-------|-------------------------------|---------------------------------|-----------------|-------|
|                                |       | MORE NEW MEMBERS              | MALE                            | 23,688 (64.28%) |       |
|                                |       |                               | FEMALE                          | 13,161 (35.72%) |       |
| DROPPED MEMBERS                |       |                               |                                 |                 |       |
| DECEASED                       | 297   | CLICK HERE FOR CUMULATIVE     | TOTAL FAMILY UNIT MEMBERS       |                 | 6,877 |
| CLUB CANCELLED 321 OTHER 2,427 |       | MEMBERSHIP DATA               | FAMILY MEMBERS PAYING HALF DUES |                 |       |
|                                |       |                               |                                 |                 | 3,525 |
| TOTAL                          | 3,045 |                               |                                 |                 |       |