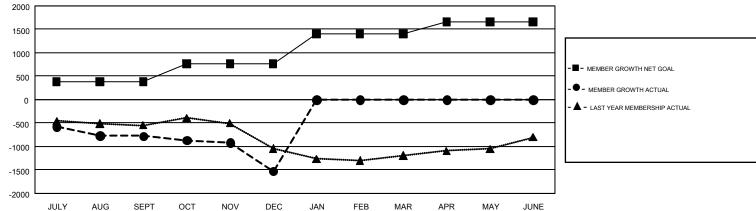

## GMT Constitutional Area 1, Group E

GMT: STACEY JONES

REPORT DOES NOT INCLUDE CLUBS IN UNDISTRICTED AREAS.

| Clubs                 |               |           |               | Members               |                           |                         |                                                    |  |
|-----------------------|---------------|-----------|---------------|-----------------------|---------------------------|-------------------------|----------------------------------------------------|--|
| RESULTS FOR 2017-2018 |               |           |               | RESULTS FOR 2017-2018 |                           |                         |                                                    |  |
| QUARTER               | NEW CLUB GOAL | NEW CLUBS | DROPPED CLUBS | QUARTER               | MEMBER GROWTH NET<br>GOAL | MEMBER GROWTH<br>ACTUAL | DROPPED<br>MEMBERS ACTUAL<br>(including transfers) |  |
| JULY/AUG/SEPT         | 7             | 4         | 9             | JULY/AUG/SEPT         | 385                       | 864                     | 1,529                                              |  |
| OCT/NOV/DEC           | 17            | 5         | 20            | OCT/NOV/DEC           | 381                       | 887                     | 1,518                                              |  |
| JAN/FEB/MAR           | 16            | 0         | 0             | JAN/FEB/MAR           | 636                       | 0                       | 0                                                  |  |
| APR/MAY/JUNE          | 12            | 0         | 0             | APR/MAY/JUNE          | 260                       | 0                       | 0                                                  |  |

## GOALS AND ACTUAL NEW CLUBS CUMULATIVE

| DROPPED CLUBS: 29              |       | 555 CLUBS OF 1,564 ADDED 1 OR | GENDER DISTRIBUTION             |                 |       |
|--------------------------------|-------|-------------------------------|---------------------------------|-----------------|-------|
|                                |       | MORE NEW MEMBERS              | MALE                            | 23,688 (64.28%) |       |
|                                |       |                               | FEMALE                          | 13,161 (35.72%) |       |
| DROPPED MEMBERS                |       |                               |                                 |                 |       |
| DECEASED                       | 297   | CLICK HERE FOR CUMULATIVE     | TOTAL FAMILY UNIT MEMBERS       |                 | 6,877 |
| CLUB CANCELLED 321 OTHER 2,427 |       | MEMBERSHIP DATA               | FAMILY MEMBERS PAYING HALF DUES |                 |       |
|                                |       |                               |                                 |                 | 3,525 |
| TOTAL                          | 3,045 |                               |                                 |                 |       |